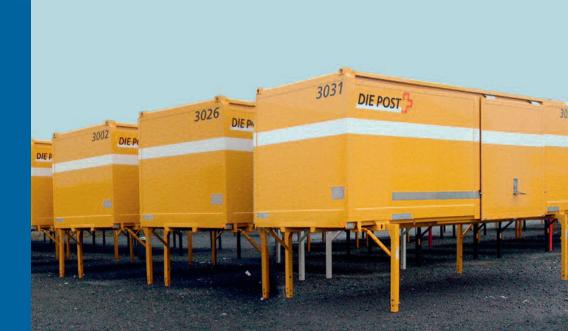

## **PWP Door System**

Features of the PWP sliding door:

- reliable sliding door system, suitable for all types of truck bodies
- lesser parts, therefore little maintaining- and operating costs
- easy and quick to operate (one-hand operation)
- recessed lock
- safe locking arrangement also with under load
- door runs in a top rail: no bottom rail necessary
- low weight
- adjustable to customer demands due to modular system
- meet all European safety regulations