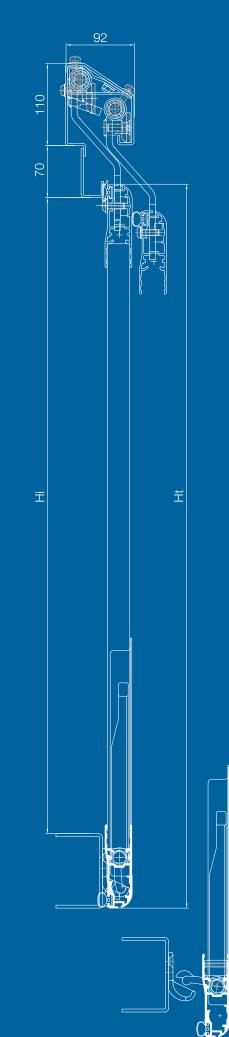

## **PWP Door System**

Features of the PWP sliding door:

- reliable sliding door system, suitable for all types of truck bodies
- lesser parts, therefore little maintaining- and operating costs
- easy and quick to operate (one-hand operation)
- recessed lock
- safe locking arrangement also with under load
- door runs in a top rail: no bottom rail necessary
- low weight
- adjustable to customer demands due to modular system
- meet all European safety regulations