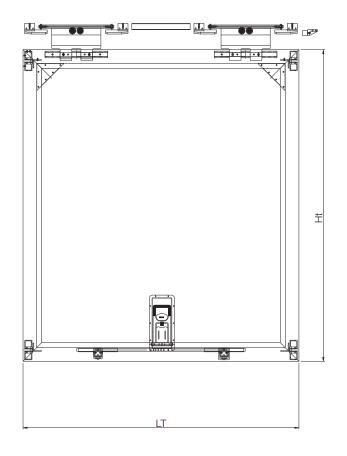

## **PWP Door System**

Features of the PWP sliding door:

- reliable sliding door system, suitable for all types of truck bodies
- lesser parts, therefore little maintaining- and operating costs
- easy and quick to operate (one-hand operation)
- recessed lock
- safe locking arrangement also with under load
- door runs in a top rail: no bottom rail necessary
- low weight
- adjustable to customer demands due to modular system
- meet all European safety regulations